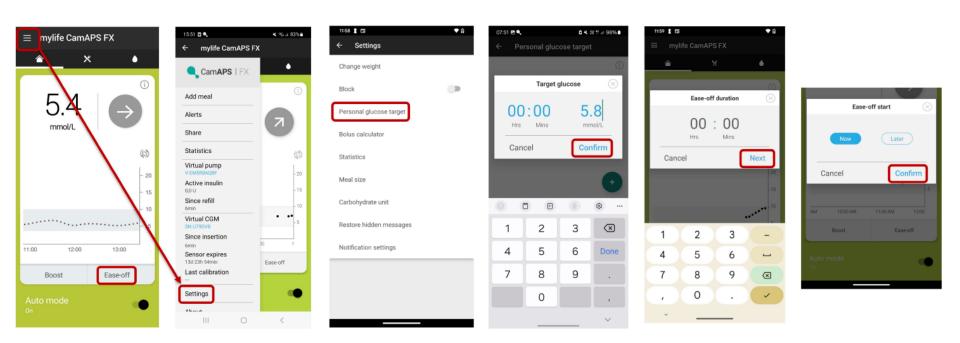

## Illustration of how to set a new personal glucose target and how to set the Ease-off (now or later) mode when using the mylife CamAPS FX system