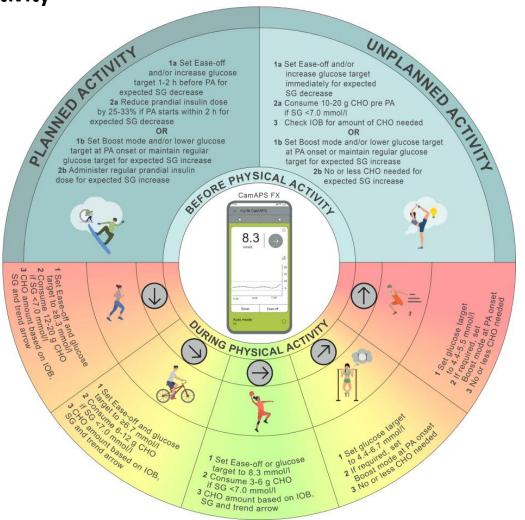

Recommendations for use of the mylife CamAPS FX system to manage glucose outcomes during physical activity