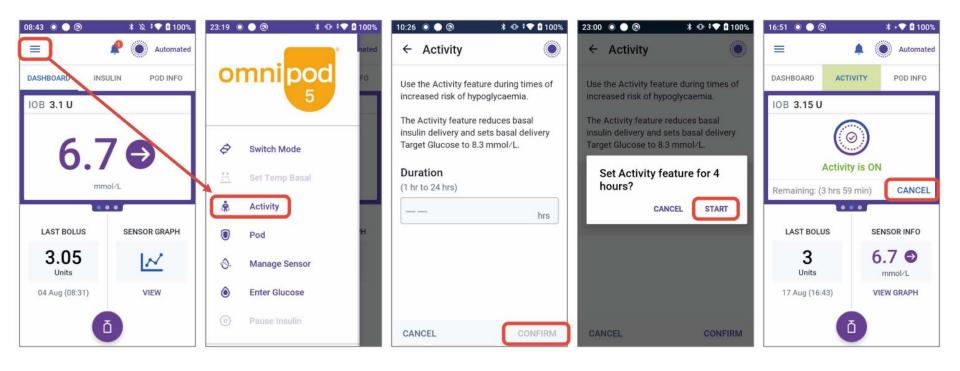

## Illustration of how to set and cancel the Activity feature on the Omnipod 5 system