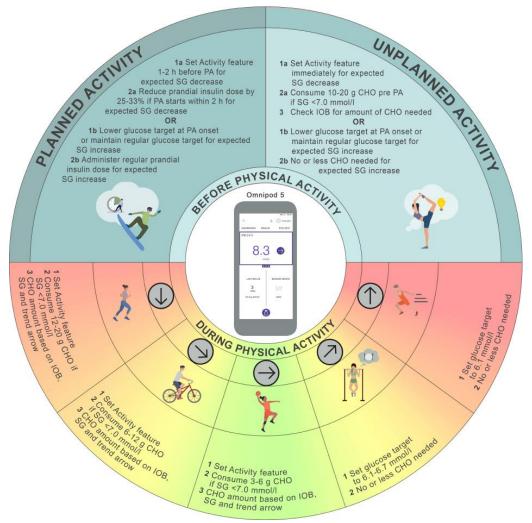

Recommendations for use of the Omnipod 5 system to manage glucose outcomes during physical activity